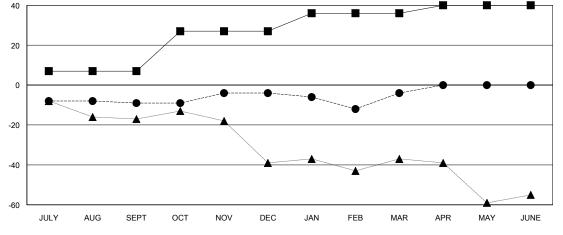

### GOALS AND ACTUAL NEW CLUBS CUMULATIVE

| ■ ■ MEMBER GROWTH NET GOAL      |
|---------------------------------|
| MEMBER GROWTH ACTUAL            |
| ▲ - LAST YEAR MEMBERSHIP ACTUAL |

| DROPPED CLUBS: 1 |    |
|------------------|----|
| DROPPED MEMBERS  |    |
| DECEASED         | 15 |
| CLUB CANCELLED   | 0  |
| OTHER            | 49 |
| TOTAL            | 64 |